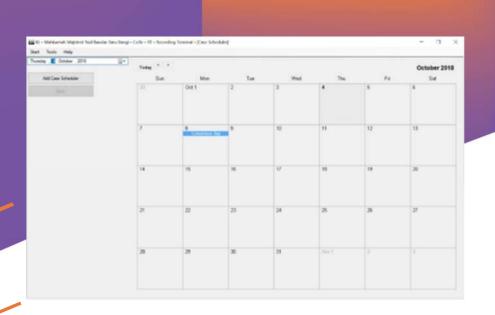

## SEARCH AND VIEW SCHEDULES

You can search and view schedules
You can also reschedule or copy schedules to another
date.