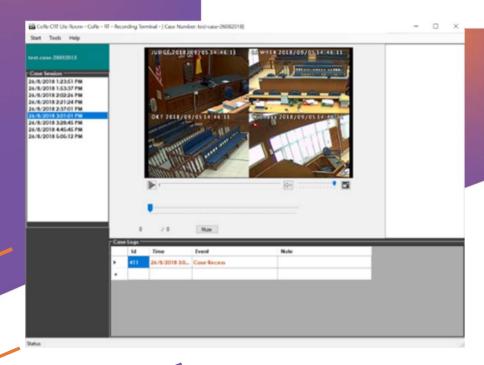

# **CoRe Viewer**

Playback/View Recording

# Note Log

Displays the log for the selected record session with time stamps for each event.

# Playlist

Displays the sequence and duration of each media file associated to the record session that will be played.

The 2019 Generation.

The latest trend and technology for smart and automatic recording experience as future proof technology for the next generation.

# Additional Files

Displays any exhibits that are associated to the session.

### Video

Displays the video media file that is currently being played. Controls such as Fast Forward, Fast Rewind, and Jump Note controls are available for media manipulation